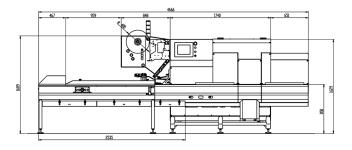

## www.ilapak.com

| TECHNICAL SPECIFICATIONS |                                                                                                                                              |
|--------------------------|----------------------------------------------------------------------------------------------------------------------------------------------|
| Machine speed            | Up to 100 cycles per minute Production output depends on film sealability and product characteristics.                                       |
| Product dimensions       |                                                                                                                                              |
| LENGTH                   | Up to 650mm - 25.6" standard Up to 1000mm - 39.0" on request                                                                                 |
| WIDTH                    | 300mm - 11.8" standard (jaws 345mm - 13.6")<br>320mm - 12.6" on request (jaws 445mm - 17.3")                                                 |
| HEIGHT                   | Up to 110mm - 4.3" standard (centre-axle 180) Up to 150mm - 6.0" on request (centre-axle 225) Up to 60mm - 2.4" on request (centre-axle 140) |
| Film cut-off             | Min 100mm - 4.0" / Max 1200mm - 47" Depending on film and product characteristics.                                                           |
| Wrapping materials       | Shrink barrier films, laminated, co-extruded and all sealable films                                                                          |
| Film reel dimensions     |                                                                                                                                              |
| CORE Ø                   | 76.2mm - 3" standard                                                                                                                         |
|                          | 152.4mm - 6" on request                                                                                                                      |
| OUTER Ø                  | 350mm - 13.8" standard                                                                                                                       |
|                          | 400mm - 15.7" on request (auto-splicer only)                                                                                                 |
| WIDTH                    | 800mm - 31.5" standard                                                                                                                       |
|                          | 500mm - 19.7" standard (wet-wipes only)                                                                                                      |
|                          | 650mm - 25.6" on request<br>900mm - 35.4" on request                                                                                         |
| Film reel max weight     | Depending on film reel width, up to 75 kg - 165 lbs                                                                                          |
| Electronic platform      | Industrial PC                                                                                                                                |
| Power requirement        | From 220 to 480 V, 50/60 Hz, 7kVA                                                                                                            |
| Compressed air           | 6 bar, 200l/min                                                                                                                              |
| Machine weight           | 1400 Kg - 3100 lbs                                                                                                                           |