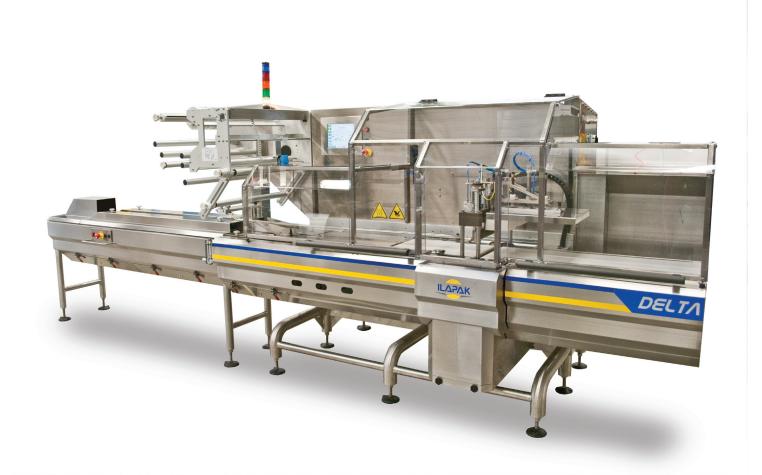

## **DELTA 3000**

## **MAIN STANDARD FEATURES**

Industrial PC controlled HFFS machine with long dwell sealing head to perform hermetic sealing.

Digital multi axis control with 4 servomotors to control infeed, three (3) pair of sealing rollers C H C (on request C H H), jaws and film unwind.

One piece transparent guarding with safety interlock.

Robust mechanical construction with welded sheet metal main body, epoxy powder coating or (opt.) stainless-steel finishing.

Cantilevered body and infeed, for easy clean down.

Single film reel mounting with self-centering cones, right hand machine version, 3 mt. long infeed, standard.

Compact Flash storage media, contains full operating system and program parameters, USB Key for system backup.