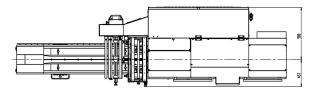

## www.ilapak.com

| TECHNICAL SPECIFICATIONS |                                                                                                                                              |
|--------------------------|----------------------------------------------------------------------------------------------------------------------------------------------|
| Machine speed            | Up to 100 cycles per minute Production output depends on film sealability and product characteristics.                                       |
| Product dimensions       |                                                                                                                                              |
| LENGTH                   | Up to 650mm - 25.6" standard Up to 1000mm - 39.0" on request                                                                                 |
| WIDTH                    | 300mm - 11.8" standard (jaws 345mm - 13.6")<br>320mm - 12.6" on request (jaws 445mm - 17.3")                                                 |
| HEIGHT                   | Up to 110mm - 4.3" standard (centre-axle 180) Up to 150mm - 6.0" on request (centre-axle 225) Up to 60mm - 2.4" on request (centre-axle 140) |
| Film cut-off             | Min 100mm - 4.0" / Max 1200mm - 47" Depending on film and product characteristics.                                                           |
| Wrapping materials       | Shrink barrier films, laminated, co-extruded and all sealable films                                                                          |
| Film reel dimensions     |                                                                                                                                              |
| CORE Ø                   | 76.2mm - 3" standard                                                                                                                         |
|                          | 152.4mm - 6" on request                                                                                                                      |
| OUTER Ø                  | 350mm - 13.8" standard                                                                                                                       |
|                          | 400mm - 15.7" on request (auto-splicer only)                                                                                                 |
| WIDTH                    | 800mm - 31.5" standard                                                                                                                       |
|                          | 500mm - 19.7" standard (wet-wipes only)                                                                                                      |
|                          | 650mm - 25.6" on request<br>900mm - 35.4" on request                                                                                         |
| Film reel max weight     | Depending on film reel width, up to 75 kg - 165 lbs                                                                                          |
| Electronic platform      | Industrial PC                                                                                                                                |
| Power requirement        | From 220 to 480 V, 50/60 Hz, 7kVA                                                                                                            |
| Compressed air           | 6 bar, 200l/min                                                                                                                              |
| Machine weight           | 1400 Kg - 3100 lbs                                                                                                                           |